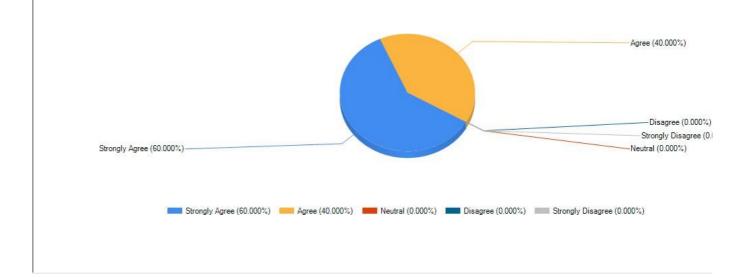

# $Existing courses sufficient\ to meet\ both Government and\ corporate world's\ needs.$