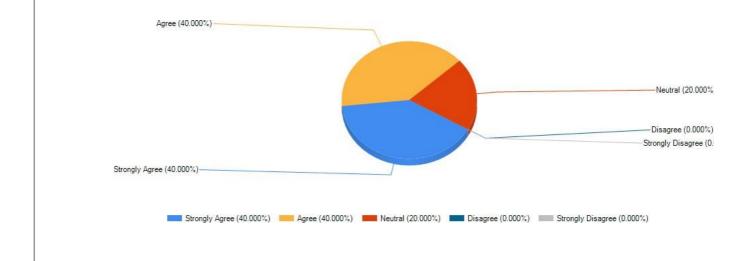

### The syllabus is updated as perthe global changes and caters to meet the latest requirements.