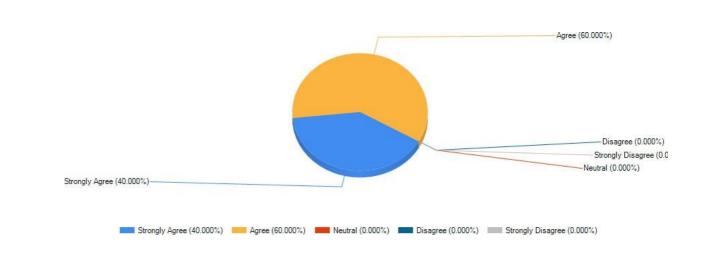

# $Existing courses sufficient\ to meet\ both Government and\ corporate world's\ needs.$