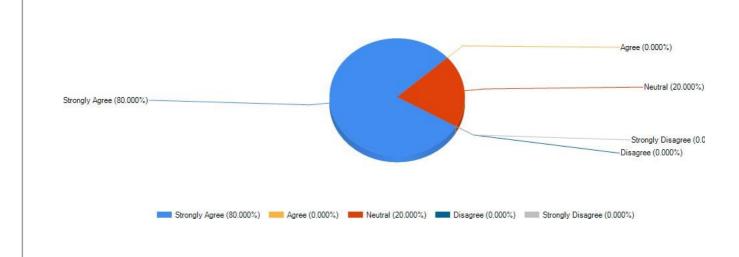

| FeedbackName | EmployerFeedback |                 |                                       |
|--------------|------------------|-----------------|---------------------------------------|
| FacultyName  | NA               | Department      |                                       |
| Session      | 2022-2023        | ReportingPeriod | FromDate:14/11/2023 ToDate:18/11/2023 |





# $The \ employees \ of \ your institution \ have \ sufficient \ planning \ and \ organization \ skills.$







# $Existing courses sufficient\ to meet\ both Government and\ corporate world's\ needs.$



#### The subject curriculum is relevant with reference to the industry.







### The syllabus is updated as perthe global changes and caters to meet the latest requirements.



#### The employees work beyond schedule if required.



Print