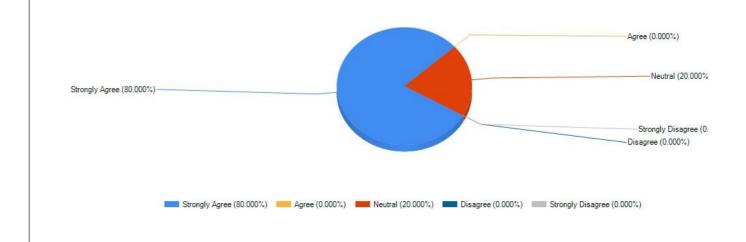

| FeedbackName | EmployerFeedback |                 |                                       |
|--------------|------------------|-----------------|---------------------------------------|
| FacultyName  | NA               | Department      |                                       |
| Session      | 2022-2023        | ReportingPeriod | FromDate:14/11/2023 ToDate:18/11/2023 |





# $The \ employees \ of \ your institution \ have \ sufficient \ planning \ and \ organization \ skills.$







# $Existing courses sufficient\ to meet\ both Government and\ corporate world's\ needs.$



#### The subject curriculum is relevant with reference to the industry.







### The syllabus is updated as perthe global changes and caters to meet the latest requirements.



#### The employees work beyond schedule if required.



Print