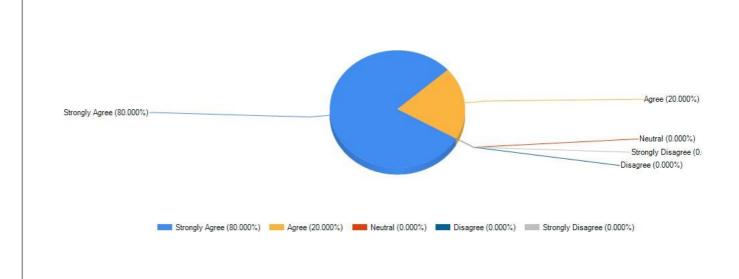

### The syllabus is updated as perthe global changes and caters to meet the latest requirements.